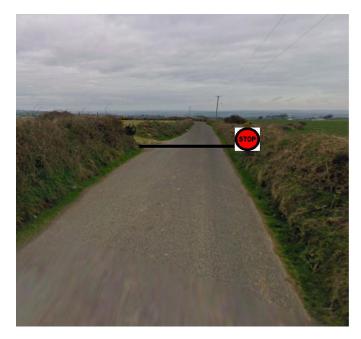

### SS 1 + 3 Ballinascarthy



### SS 2 & 4 Rossmore



ARRIVAL CONTROL



**START** 



FLYING FINISH



**STOP CAR** 

## SS 5 & 7 Ring



ARRIVAL CONTROL



**START** 



**FLYING FINISH** 



STOP CAR

#### SS 6 & 8 Kilbrittain



ARRIVAL CONTROL



**START** 



**FLYING FINISH** 



**STOP CAR** 

## SS 9 & 11 Dunworley



# SS 10 & 12 Clogagh



ARRIVAL CONTROL



**START** 



FLYING FINISH



**STOP CAR** 

#### SS 13 +16 Ardfield



ARRIVAL CONTROL



**START** 



**FLYING FINISH** 



**STOP CAR** 

### **SS 14 & 17 Glandore**



ARRIVAL CONTROL



**START** 



**FLYING FINISH** 



**STOP CAR** 

#### SS 15 & 18 Sams Cross



ARRIVAL CONTROL



**START** 



**FLYING FINISH** 



**STOP CAR**