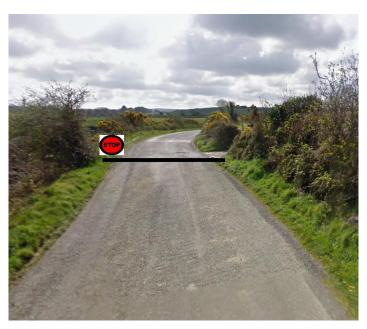

### SS 1 + 3 Ballinascarthy



### SS 2 & 4 Rossmore



ARRIVAL CONTROL



**START** 



FLYING FINISH



**STOP CAR** 

## SS 5 & 7 Ring



ARRIVAL CONTROL



**START** 



**FLYING FINISH** 



STOP CAR

#### SS 6 & 8 Kilbrittain



ARRIVAL CONTROL



**START** 



**FLYING FINISH** 



**STOP CAR** 

## SS 9 & 11 Dunworley



# SS 10 & 12 Clogagh



ARRIVAL CONTROL



**START** 



FLYING FINISH



**STOP CAR** 

#### SS 13 +16 Ardfield



ARRIVAL CONTROL



**START** 



**FLYING FINISH** 



**STOP CAR** 

### **SS 14 & 17 Glandore**



ARRIVAL CONTROL



**START** 



**FLYING FINISH** 



**STOP CAR** 

#### SS 15 & 18 Sams Cross



ARRIVAL CONTROL



**START** 



**FLYING FINISH** 



**STOP CAR**