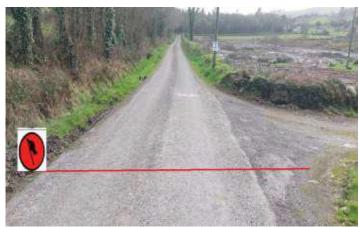

### SS 1 + 3 Ballinascarthy



### SS 2 & 4 Rossmore



ARRIVAL CONTROL



**START** 



FLYING FINISH



**STOP CAR** 

## SS 5 & 7 Ring



ARRIVAL CONTROL



**START** 



**FLYING FINISH** 



STOP CAR

#### SS 6 & 8 Kilbrittain



ARRIVAL CONTROL



**START** 



**FLYING FINISH** 



**STOP CAR** 

## SS 9 & 11 Dunworley



# SS 10 & 12 Clogagh



ARRIVAL CONTROL



**START** 



FLYING FINISH



**STOP CAR** 

#### SS 13 +16 Ardfield



ARRIVAL CONTROL



**START** 



**FLYING FINISH** 



**STOP CAR** 

### **SS 14 & 17 Glandore**



ARRIVAL CONTROL



**START** 



**FLYING FINISH** 



**STOP CAR** 

#### SS 15 & 18 Sams Cross



ARRIVAL CONTROL



**START** 



**FLYING FINISH** 



**STOP CAR**