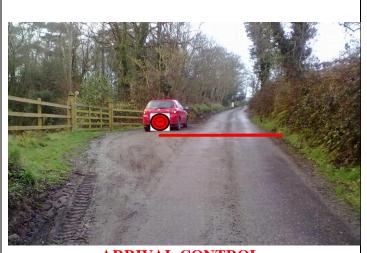

### SS 1 + 3 Ballinascarthy



### SS 2 & 4 Rossmore



ARRIVAL CONTROL



**START** 



FLYING FINISH



**STOP CAR** 

## SS 5 & 7 Ring



ARRIVAL CONTROL



**START** 



**FLYING FINISH** 



STOP CAR

#### SS 6 & 8 Kilbrittain



ARRIVAL CONTROL



**START** 



**FLYING FINISH** 



**STOP CAR** 

## SS 9 & 11 Dunworley



# SS 10 & 12 Clogagh



ARRIVAL CONTROL



**START** 



FLYING FINISH



**STOP CAR** 

#### SS 13 +16 Ardfield



ARRIVAL CONTROL



**START** 



**FLYING FINISH** 



**STOP CAR** 

### **SS 14 & 17 Glandore**



ARRIVAL CONTROL



**START** 



**FLYING FINISH** 



**STOP CAR** 

#### SS 15 & 18 Sams Cross



ARRIVAL CONTROL



**START** 



**FLYING FINISH** 



**STOP CAR**