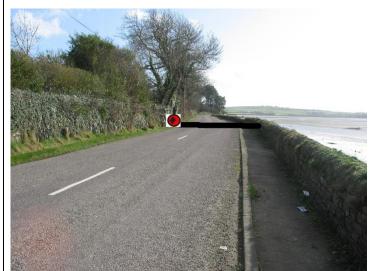

### SS 1 + 3 Ballinascarthy



### SS 2 & 4 Rossmore



ARRIVAL CONTROL



**START** 



FLYING FINISH



**STOP CAR** 

## SS 5 & 7 Ring



ARRIVAL CONTROL



**START** 



**FLYING FINISH** 



STOP CAR

#### SS 6 & 8 Kilbrittain



ARRIVAL CONTROL



**START** 



**FLYING FINISH** 



**STOP CAR** 

## SS 9 & 11 Dunworley



# SS 10 & 12 Clogagh



ARRIVAL CONTROL



**START** 



FLYING FINISH



**STOP CAR** 

#### SS 13 +16 Ardfield



ARRIVAL CONTROL



**START** 



**FLYING FINISH** 



**STOP CAR** 

### **SS 14 & 17 Glandore**



ARRIVAL CONTROL



**START** 



**FLYING FINISH** 



**STOP CAR** 

#### SS 15 & 18 Sams Cross



ARRIVAL CONTROL



**START** 



**FLYING FINISH** 



**STOP CAR**