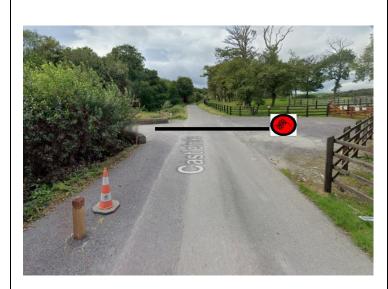

### SS 1 + 3 Ballinascarthy



### SS 2 & 4 Rossmore



ARRIVAL CONTROL



**START** 



FLYING FINISH



**STOP CAR** 

## SS 5 & 7 Ring



ARRIVAL CONTROL



**START** 



**FLYING FINISH** 



STOP CAR

#### SS 6 & 8 Kilbrittain



ARRIVAL CONTROL



**START** 



**FLYING FINISH** 



**STOP CAR** 

## SS 9 & 11 Dunworley



# SS 10 & 12 Clogagh



ARRIVAL CONTROL



**START** 



FLYING FINISH



**STOP CAR** 

#### SS 13 +16 Ardfield



ARRIVAL CONTROL



**START** 



**FLYING FINISH** 



**STOP CAR** 

### **SS 14 & 17 Glandore**



ARRIVAL CONTROL



**START** 



**FLYING FINISH** 



**STOP CAR** 

#### SS 15 & 18 Sams Cross



ARRIVAL CONTROL



**START** 



**FLYING FINISH** 



**STOP CAR**