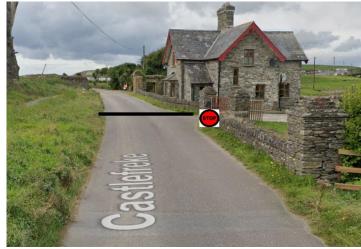

### SS 1 + 3 Ballinascarthy



### SS 2 & 4 Rossmore



ARRIVAL CONTROL



**START** 



FLYING FINISH



**STOP CAR** 

## SS 5 & 7 Ring



ARRIVAL CONTROL



**START** 



**FLYING FINISH** 



STOP CAR

#### SS 6 & 8 Kilbrittain



ARRIVAL CONTROL



**START** 



**FLYING FINISH** 



**STOP CAR** 

## SS 9 & 11 Dunworley



# SS 10 & 12 Clogagh



ARRIVAL CONTROL



**START** 



FLYING FINISH



**STOP CAR** 

#### SS 13 +16 Ardfield



ARRIVAL CONTROL



**START** 



**FLYING FINISH** 



**STOP CAR** 

### **SS 14 & 17 Glandore**



ARRIVAL CONTROL



**START** 



**FLYING FINISH** 



**STOP CAR** 

#### SS 15 & 18 Sams Cross



ARRIVAL CONTROL



**START** 



**FLYING FINISH** 



**STOP CAR**