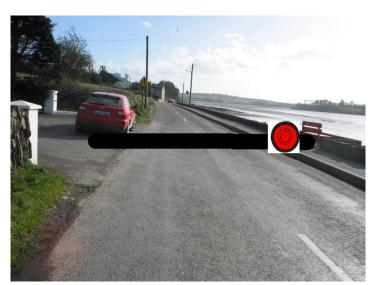

### SS 2 & 4 Rossmore

ARRIVAL CONTROL

**START** 

FLYING FINISH

**STOP CAR** 