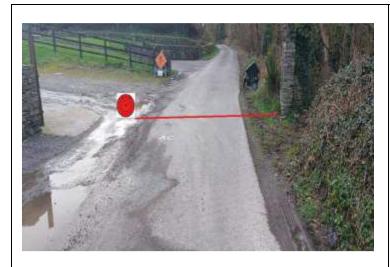

### SS 1 + 3 Ballinascarthy



### SS 2 & 4 Rossmore



ARRIVAL CONTROL



**START** 



FLYING FINISH



**STOP CAR** 

## SS 5 & 7 Ring



ARRIVAL CONTROL



**START** 



**FLYING FINISH** 



STOP CAR

#### SS 6 & 8 Kilbrittain



ARRIVAL CONTROL



**START** 



**FLYING FINISH** 



**STOP CAR** 

## SS 9 & 11 Dunworley



# SS 10 & 12 Clogagh



ARRIVAL CONTROL



**START** 



FLYING FINISH



**STOP CAR** 

#### SS 13 +16 Ardfield



ARRIVAL CONTROL



**START** 



**FLYING FINISH** 



**STOP CAR** 

### **SS 14 & 17 Glandore**



ARRIVAL CONTROL



**START** 



**FLYING FINISH** 



**STOP CAR** 

#### SS 15 & 18 Sams Cross



ARRIVAL CONTROL



**START** 



**FLYING FINISH** 



**STOP CAR**