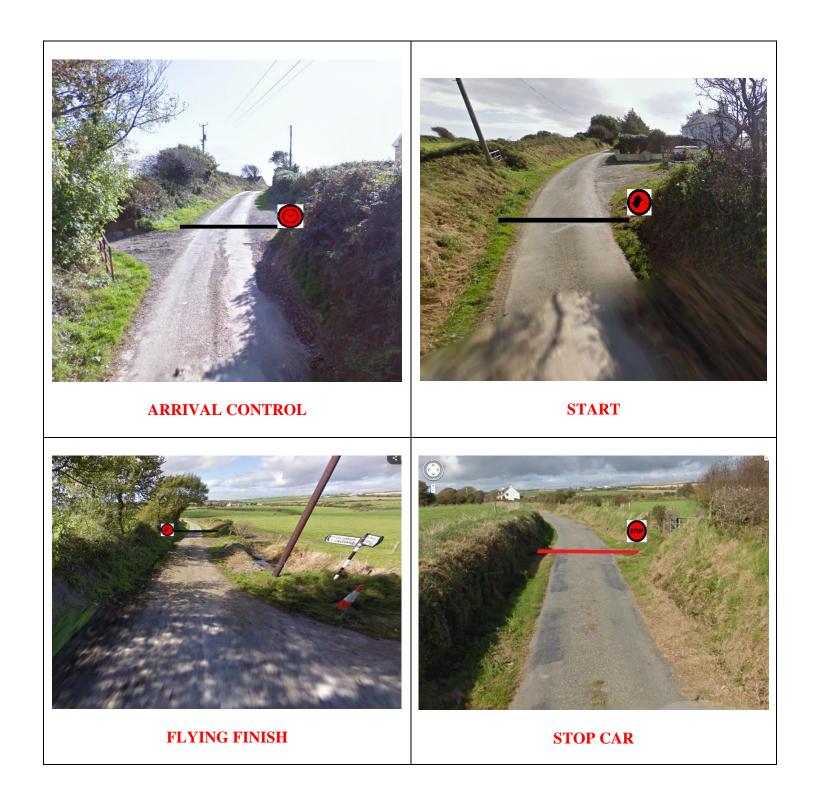

### SS 2 & 4 Rossmore

ARRIVAL CONTROL

**START** 

FLYING FINISH

**STOP CAR** 